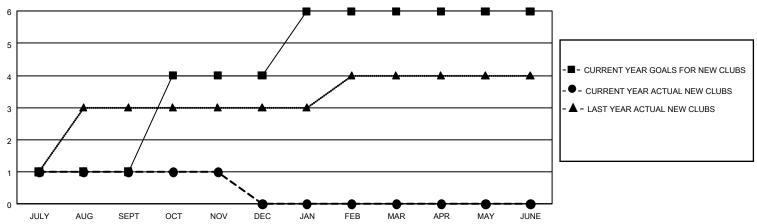

## GOALS AND ACTUAL NEW CLUBS CUMULATIVE

## **GMT MONTHLY MEMBERSHIP PROGRESS REPORT**

Multiple District N

Results as of: 11/30/2019

**LOCATION: CANADA** 

GMT CA 2

**GMT**: OPEN Clubs **RESULTS FOR 2019-2020 NEW CLUB GOAL NEW CLUBS** DROPPED CLUBS QUARTER 3 2 JULY/AUG/SEPT 9 0 0 OCT/NOV/DEC 6 0 JAN/FEB/MAR