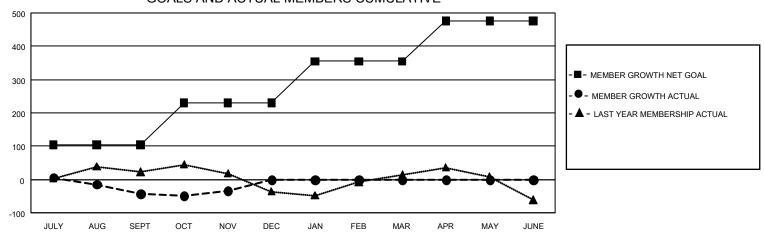

## GOALS AND ACTUAL MEMBERS CUMULATIVE

| DROPPED CLUBS: 2                                                                  |    | 78 CLUBS OF 244 ADDED 1 OR MORE<br>NEW MEMBERS | GENDER DISTRIBUTION               |                |       |
|-----------------------------------------------------------------------------------|----|------------------------------------------------|-----------------------------------|----------------|-------|
|                                                                                   |    |                                                | MALE                              | 3,796 (64.90%) |       |
| DROPPED MEMBERS                                                                   |    |                                                | FEMALE                            | 2,053 (35.10%) |       |
| DECEASED                                                                          | 34 | CLICK HERE FOR CUMULATIVE                      | TOTAL FAMILY UNIT MEMBERS         |                | 1,132 |
| CLUB CANCELLED         13           OTHER         204           TOTAL         251 |    | MEMBERSHIP DATA                                | FAMILY MEMBERS PAYING HALF 5 DUES |                | 576   |
|                                                                                   |    |                                                |                                   |                |       |

0

0

|  | Members RESULTS FOR 2019-2020 |                        |                         |                                                    |  |  |  |  |  |
|--|-------------------------------|------------------------|-------------------------|----------------------------------------------------|--|--|--|--|--|
|  |                               |                        |                         |                                                    |  |  |  |  |  |
|  | QUARTER MEM                   | BER GROWTH NET<br>GOAL | MEMBER GROWTH<br>ACTUAL | DROPPED<br>MEMBERS ACTUAI<br>(including transfers) |  |  |  |  |  |
|  | JULY/AUG/SEPT                 | 315                    | 120                     | 149                                                |  |  |  |  |  |
|  | OCT/NOV/DEC                   | 375                    | 123                     | 102                                                |  |  |  |  |  |
|  | JAN/FEB/MAR                   | 375                    | 0                       | 0                                                  |  |  |  |  |  |
|  | APR/MAY/JUNE                  | 363                    | 0                       | 0                                                  |  |  |  |  |  |
|  |                               |                        |                         |                                                    |  |  |  |  |  |